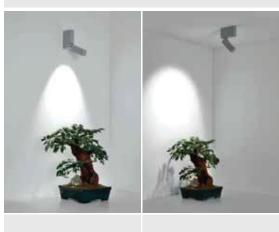

## TWIST MICRO Designed by PAOLO VILLA

Floodlight for outdoor installation on a facade/wall, with special articulated joint with spheres, allowing endless positions of the fixture head. Phospho-chromatised and polyester powder coated die-cast copper-free aluminium base and head, tempered safety glass, moulded silicone gaskets and o-rings, with non-visible screws in stainless steel. Special optics with "invisa-light" technology. Built-in LED driver, with 2 CREE XP-G2 LED. IP65 rating.