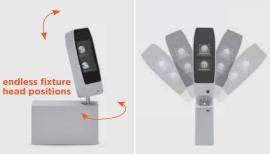

## TWIST MICRO Designed by PAOLO VILLA

Floodlight for outdoor installation on a facade/wall, with special articulated joint with spheres, allowing endless positions of the fixture head. Phospho-chromatised and polyester powder coated die-cast copper-free aluminium base and head, tempered safety glass, moulded silicone gaskets and o-rings, with non-visible screws in stainless steel. Special optics with "invisa-light" technology. Built-in LED driver, with 2 CREE XP-G2 LED. IP65 rating.