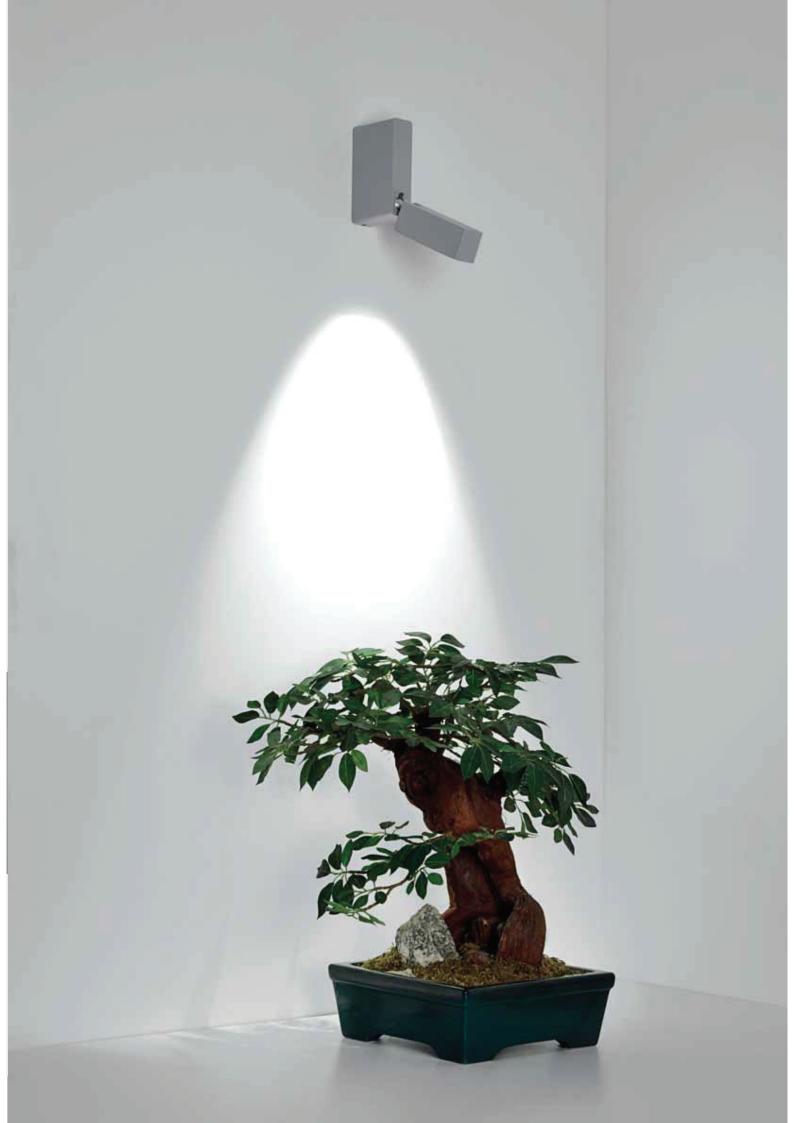

## TWIST MICRO Designed by PAOLO VILLA

Floodlight for outdoor installation on a facade/wall, with special articulated joint with spheres, allowing endless positions of the fixture head. Phospho-chromatised and polyester powder coated die-cast copper-free aluminium base and head, tempered safety glass, moulded silicone gaskets and o-rings, with non-visible screws in stainless steel. Special optics with "invisa-light" technology. Built-in LED driver, with 2 CREE XP-G2 LED. IP65 rating.