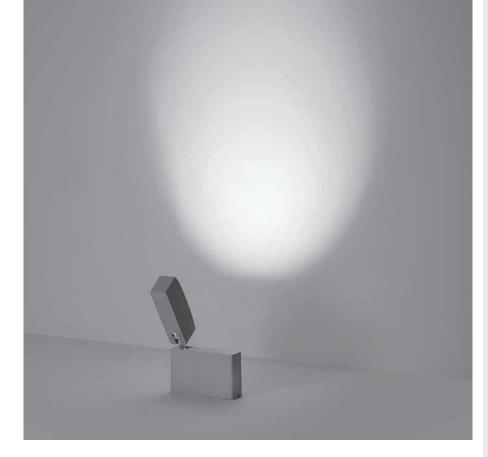

## TWIST MICRO Designed by PAOLO VILLA

Floodlight for outdoor installation on a facade/wall, with special articulated joint with spheres, allowing endless positions of the fixture head. Phospho-chromatised and polyester powder coated die-cast copper-free aluminium base and head, tempered safety glass, moulded silicone gaskets and o-rings, with non-visible screws in stainless steel. Special optics with "invisa-light" technology. Built-in LED driver, with 2 CREE XP-G2 LED. IP65 rating.