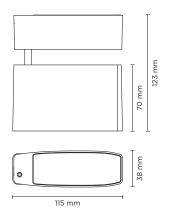

## **Technical data**

| Wattage      | 4,5 WATT                                                           |  |
|--------------|--------------------------------------------------------------------|--|
| IP Rating    | IP65                                                               |  |
| IK Rating    | IK08                                                               |  |
| Material     | High corrosion resistance<br>die-cast copper-free<br>aluminum body |  |
| Coating      | Polyester powder coating<br>with phosphocromating<br>pre-finish    |  |
| Light source | NR. 2 CREE "XP-G2" LED                                             |  |
| Screws       | Stainless steel                                                    |  |
| Transformer  | Electronic power supply<br>220/240V 50/60Hz<br>built-in            |  |
| Optics       | Special optics with<br>"invisa-light" technology                   |  |
| Gasket       | Silicone rubber                                                    |  |
| Glass        | Tempered                                                           |  |
| Cable seal   | M12 rubber grommet<br>Rutaseal® in EPDM                            |  |
| Power cable  | 1 mt. neoprene power cable included                                |  |
| Gross weight | 1,00 Kg                                                            |  |
|              |                                                                    |  |