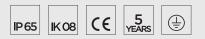

## **Technical data**

| Wattage      | 4,5 WATT                                                           |  |
|--------------|--------------------------------------------------------------------|--|
| IP Rating    | IP65                                                               |  |
| IK Rating    | IK08                                                               |  |
| Material     | High corrosion resistance<br>die-cast copper-free<br>aluminum body |  |
| Coating      | Polyester powder coating<br>with phosphocromating<br>pre-finish    |  |
| Light source | NR. 2 CREE "XP-G2" LED                                             |  |
| Screws       | Stainless steel                                                    |  |
| Transformer  | Electronic power supply<br>220/240V 50/60Hz<br>built-in            |  |
| Optics       | Special optics with<br>"invisa-light" technology                   |  |
| Gasket       | Silicone rubber                                                    |  |
| Glass        | Tempered                                                           |  |
| Cable seal   | M12 rubber grommet<br>Rutaseal® in EPDM                            |  |
| Power cable  | 1 mt. neoprene power cable included                                |  |
| Gross weight | 1,00 Kg                                                            |  |
|              |                                                                    |  |